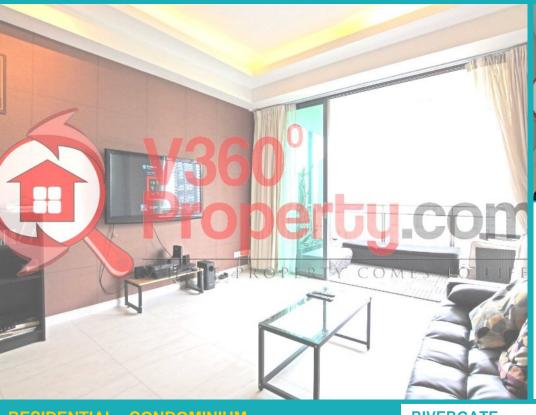

■ COMPLETION YEAR: N/

■ CONDITION: PARTIALLY RENOVATED
■ FURNISHING: FULLY FURNISHED
■ LISTING DATE: FEB 14, 2019

N/A

**RIVERGATE** 

Spacious 1,055sqft (98sqm), fully furnished, 2 bedroom, 2 bathroom Condominium for Sale. This middle floor intermediate unit is renovated. Others: freehold, other view, 1 maids room(s), 1 parking space(s) This property is currently tenanted until April 2019 @ \$5xxx/ month. Located in Singapore's district D09 near Orchard, River Valley in the area Orchard (Central region).