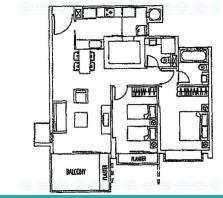

## **RESIDENTIAL - CONDOMINIUM**

RIVERGATE, 99, ROBERTSON QUAY, ORCHARD, RIVER VALLEY, SINGAPORE 238258

■ LISTING ID: SGLA11068427
■ TENURE: FREEHOLD
■ TITLE: STRATA TITLE
■ SIZE BUILT-UP: 1.055SQFT (98SQM)

■ SIZE LAND: N/A
■ NO. OF FLOORS: N/A

■ FLOOR/LEVEL: 13 - MIDDLE FLOOR

■ BED ROOMS: 2
■ BATH ROOMS: 2
■ MAIDS ROOMS: 1
■ PARKING SPACES: 1

■ LAYOUT TYPE: INTERMEDIATE

■ FACING: N/A
■ VIEWING: OTHER

■ **SELLING PRICE**: S\$ 2,690,000 **NEGOTIABLE** 2,549PSF (27,445PSM)

■ COMPLETION YEAR: N/

■ CONDITION: PARTIALLY RENOVATED
■ FURNISHING: FULLY FURNISHED
■ LISTING DATE: FEB 14, 2019

N/A

**RIVERGATE** 

Spacious 1,055sqft (98sqm), fully furnished, 2 bedroom, 2 bathroom Condominium for Sale. This middle floor intermediate unit is renovated. Others: freehold, other view, 1 maids room(s), 1 parking space(s) This property is currently tenanted until April 2019 @ \$5xxx/ month. Located in Singapore's district D09 near Orchard, River Valley in the area Orchard (Central region).